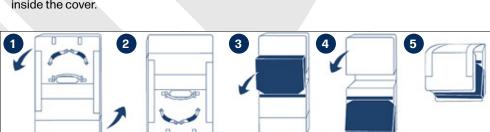

### Fold the flash

- Lay the shield flat, inner face visible (face with the textile handle).
- 2. Lift the panel 1 from the panel 2.
- 3. Stack the panel 3 over the panel 2.
- 4. Start pushing the panel 2 and 3 under the panel 1. Watchout to put the metal buckle first.
- 5. Put the briefcase vertically and the 3 panels will enter in the textile cover
- 6. Take the metal buckle and the tightening sling.
- 7. Clip the metal buckle.
- 8. Pull on the sling to tighten and obtain a good support of the panels inside the cover.