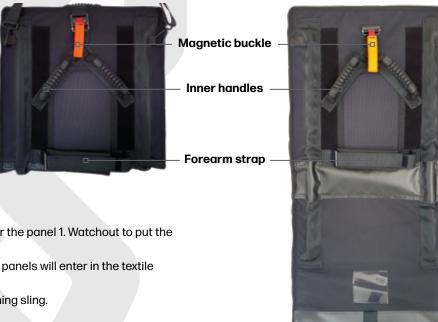

# LIGHTWEIGHT ANTI-BALLISTIC SHIELDS

| Product application      | Tactical anti-ballistic shield (briefcase)                                                                                                                                                                                                  |
|--------------------------|---------------------------------------------------------------------------------------------------------------------------------------------------------------------------------------------------------------------------------------------|
| Type of protective cover | Black textile                                                                                                                                                                                                                               |
| Composition              | • HPPE                                                                                                                                                                                                                                      |
| Dimensions               | <ul> <li>470 x 1000 mm ± 5 mm (Deployed)</li> <li>470 x 470 mm ± 5 mm (Folded)</li> </ul>                                                                                                                                                   |
| Protected Area           | • 450 x 100 mm ± 5 mm                                                                                                                                                                                                                       |
| Weight                   | • 11,0 kg ± 0,5 kg                                                                                                                                                                                                                          |
| Shape                    | • Flat                                                                                                                                                                                                                                      |
| Included features        | <ul> <li>Moulded handle for hand held -     ambidextrous</li> <li>Forearm srap</li> <li>Strap for shoulder held</li> <li>Magnetic quick release buckle to secure/     deploy the shield</li> <li>Velcro patch for identification</li> </ul> |
| Created                  | September 1, 2023                                                                                                                                                                                                                           |

### Unfold the flash

- 1. Carry the shield by one of the two inner handles.
- 2. Pull the orange strap of the magnetic buckle downward
- 3. Shield is deployed