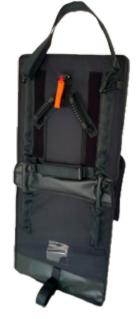

# LIGHTWEIGHT ANTI-BALLISTIC SHIELDS

| Product application      | Tactical anti-ballistic shield (briefcase)                                                                                                                                                                                                  |
|--------------------------|---------------------------------------------------------------------------------------------------------------------------------------------------------------------------------------------------------------------------------------------|
| Type of protective cover | Black textile                                                                                                                                                                                                                               |
| Composition              | • HPPE                                                                                                                                                                                                                                      |
| Dimensions               | <ul> <li>470 x 1000 mm ± 5 mm (Deployed)</li> <li>470 x 470 mm ± 5 mm (Folded)</li> </ul>                                                                                                                                                   |
| Protected Area           | • 450 x 100 mm ± 5 mm                                                                                                                                                                                                                       |
| Weight                   | • 11,0 kg ± 0,5 kg                                                                                                                                                                                                                          |
| Shape                    | • Flat                                                                                                                                                                                                                                      |
| Included features        | <ul> <li>Moulded handle for hand held -     ambidextrous</li> <li>Forearm srap</li> <li>Strap for shoulder held</li> <li>Magnetic quick release buckle to secure/     deploy the shield</li> <li>Velcro patch for identification</li> </ul> |
| Created                  | September 1, 2023                                                                                                                                                                                                                           |

### Unfold the flash

- 1. Carry the shield by one of the two inner handles.
- 2. Pull the orange strap of the magnetic buckle downward
- 3. Shield is deployed